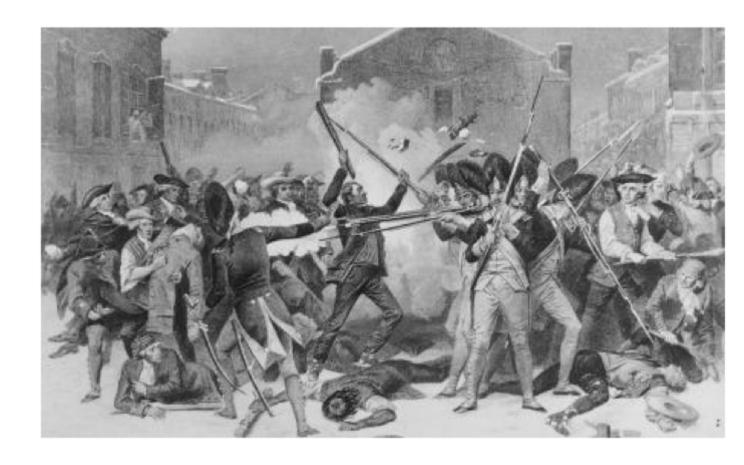

# The Bloody Massacre ~ Unknown

## Source 2: *The Boston Massacre* by Unknown

| 1. Based on this piece of art, who looks like the victims, the British soldiers or the American colonists? Explain.                                                            |
|--------------------------------------------------------------------------------------------------------------------------------------------------------------------------------|
| 2. How would you describe the behavior and actions of the crowd?                                                                                                               |
| 3. How would you describe the behavior and actions of the British soldiers?                                                                                                    |
| 4. Since the artist is unknown, we don't know if they may be bias. What important facts about the artist would be important to you to know when considering this piece of art? |