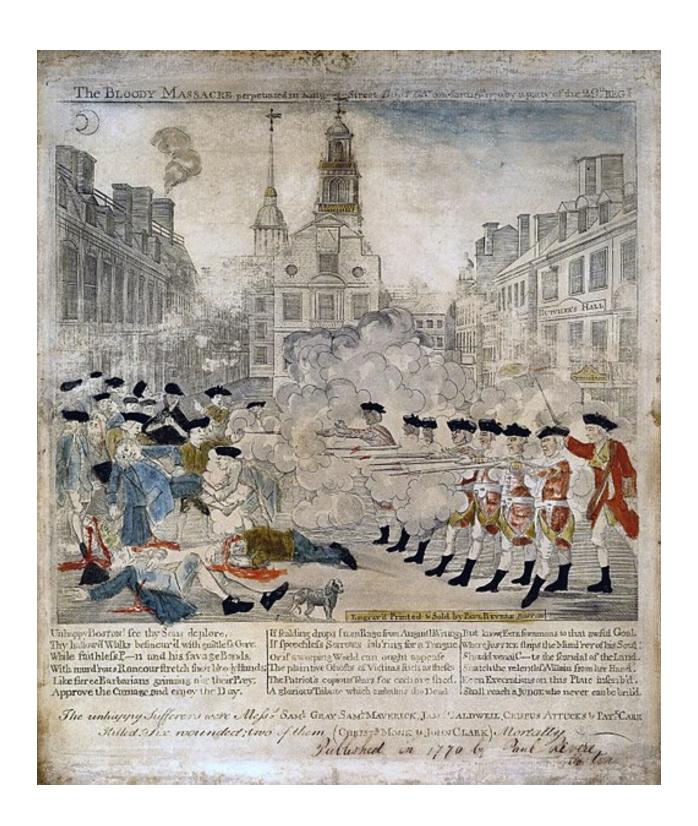

### The Bloody Massacre ~ Engraving by Paul Revere

#### Primary Source: The Bloody Massacre... by Paul Revere

| •                                                    | ,                  | •                      |
|------------------------------------------------------|--------------------|------------------------|
| 1. Based on this engrav<br>British soldiers or the A |                    |                        |
| 2. How would you descowd?                            | cribe the behavior | r and actions of the   |
| 3. How would you desc<br>British soldiers?           | ribe the behavior  | and actions of the     |
| 4. Paul Revere, an Ame                               | rican, made this e | engraving. Why is this |

important information when interpreting this piece of art?